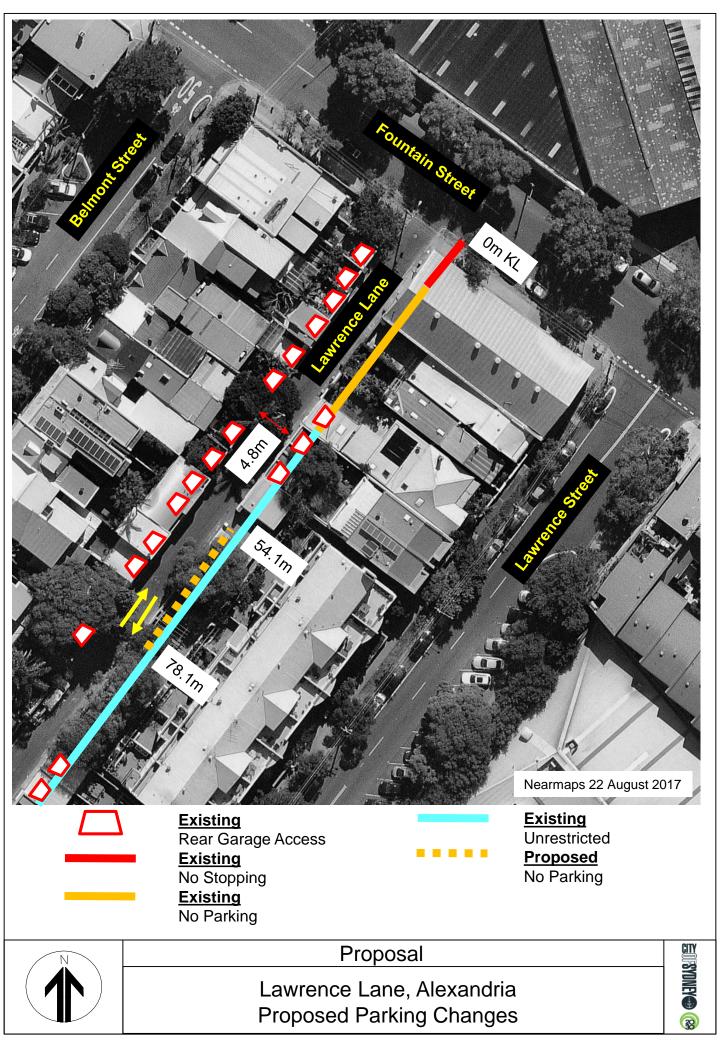

#### RECOMMENDATION

It is recommended that the Committee endorse the allocation of parking on the eastern side of Lawrence Lane, Alexandria between the points 54.1 metres and 78.1 metres (four car spaces) south of Fountain Street, as "No Parking".

### BACKGROUND

Residents on Belmont Street have requested consideration of "No Parking" in Lawrence Lane to ensure vehicular access to rear lane garages.

#### COMMENTS

Lawrence Lane is 4.8 metres wide and contains a number of driveways which provide rear lane access to properties fronting Belmont Street and Lawrence Street. Some of the kerbspace is currently signposted as "No Parking" however the majority of the kerbspace in the lane is unrestricted opposite a number of driveways.

The *NSW Road Rules 2014* prohibit drivers from parking at any time across a driveway, or in any other way which blocks access to a driveway. In narrow streets like Lawrence Lane, car parking opposite driveways obstruct or prevent vehicles from entering or exiting these driveways. *Section 6 of the Roads Act 1993* gives adjoining land owners a right of vehicles access to the public road.

On-site inspection shows there is a need to introduce sections of "No Parking" to maintain rear-lane property access. Parking has been retained in Lawrence Lane where driveway access is not obstructed.